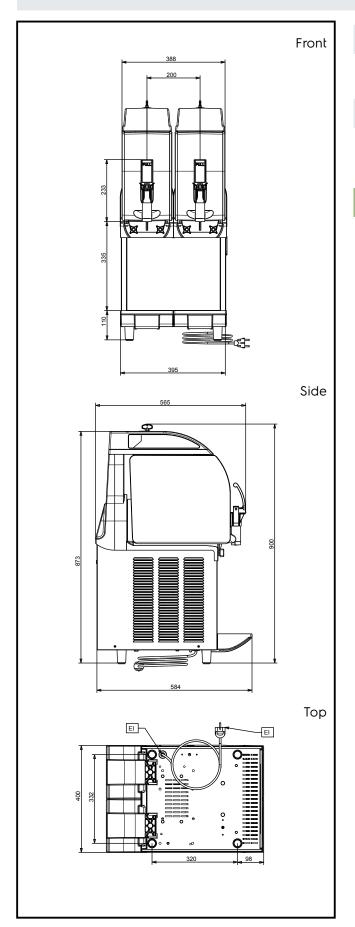

### Electric

Supply voltage:

**562508 (IPRO2MR290)** 220-240 V/1 ph/50 Hz

Electrical power max.: 0.79 kW

**Key Information:** 

External dimensions, Width: 400 mm
External dimensions, Depth: 580 mm
External dimensions, Height: 870 mm
Net weight: 60 kg