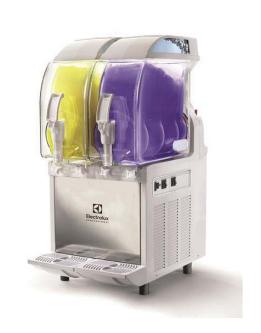

# Frozen Frozen granita dispenser with 2 bowls, mechanical control

| ITEM #  |  |  |
|---------|--|--|
| MODEL # |  |  |
| NAME #  |  |  |
| SIS #   |  |  |
| AIA#    |  |  |

562508 (IPRO2MR290)

Frozen Granita Dispenser with 2X11 I insulated bowls, mechanical control, R290

#### Item No.

Frozen granita dispenser with 2 bowls; the ITANK ™ Technology prevents ice accumulation on the outer side of the bowl and the bowl shape allows a natural mixing action to ensure an optimum consistency of the product. Customizable lid merchandiser and back graphic. Mechanical keypad allows for setting of cooling and defrost modes. Electromechanical control. Sliding drip tray.

#### **Main Features**

- Ideal for the production of slush.
- The ITANK ™ Technology prevents ice accumulation on the outer side of the bowl, reducing condensation and increasing the cooling power of the machine.
- Bowl shape allows a natural mixing action to ensure an optimum consistency of the product.
- Customizable lid merchandiser and back graphic.
- Ideal for operators who want an innovative and distinctive equipment. Mechanical keypad allows for setting of cooling and defrost modes.
- The insulated tank guarantees higher cooling efficiency and lower effect of the external temperature on product's preparation and maintenance time reducing condense and draining; it is the best solution in hot climate conditions.